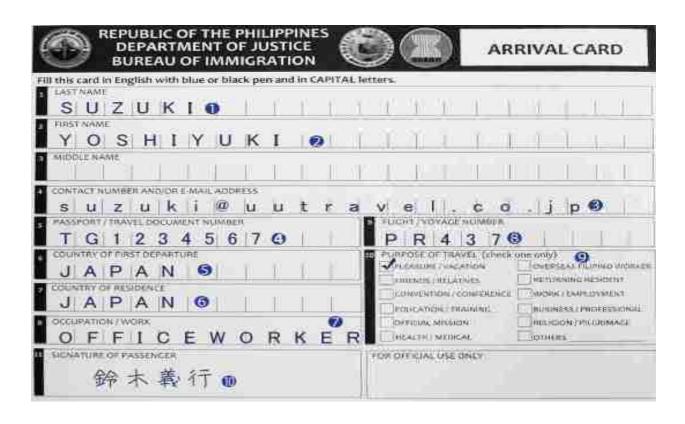

#### ■ Disembarkationcard

- 0 苗字
- 9名前
- ❸ 電話番号もしくはe-mailアドレス
- ◎パスポート番号
- 母母回の渡航で最初に出発した国

- 6 在住国
- の職業
- €フィリピンに割着した便名
- ❷ 渡航目的にチェック
- ●パスボートと同記の署名