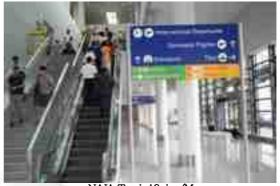

# Immigration procedures: Immigration > Find Bags > Customs > Move Domestic Terminal (2nd floor) > Domestic eting tick

NAIA Terminal 3 is a Simple structure ocupied by Cebu Pacific only.

Moving to the domestic building to get in the domestic flight.