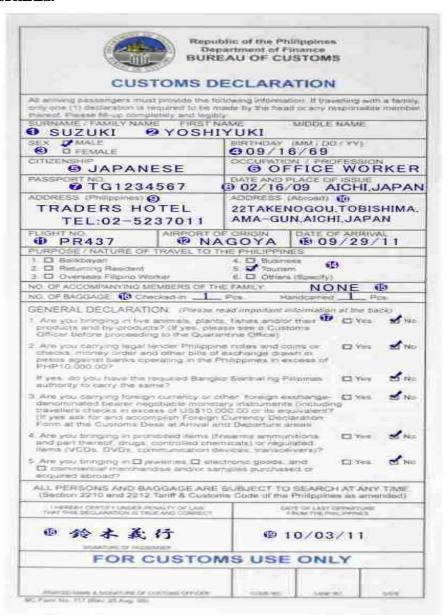

#### ■ Customs Declaration

- 0 b#
- 22
- ❸ 性別(男性:Maleもしくは女性:Female (ごチェック)
- 母生年月日(月/日/西暦)
- 日国籍
- 〇 職業
- 70パスポート番号
- ⑥パスポートの発効日と発行地
- ⑨ フィリピンでの宿泊先の住所もいはオテル名
- 現住所

- ●フィリピンに大国する便名
- ●フィリピンに向けて出発した都市
- № フィリピンに入国する日にち(月/日/西暦)
- 動間の目的(該当欄にチェック)。
- ●同伴している家族の人数
- 受託手荷物の個数と機内持ち込み荷物の個数
- 前有している金額や危険物に関しての質問→該当欄にチェック
- ●パスポートと同記の署名
- ●フィリピンを出国する日にち(月/日/西暦)