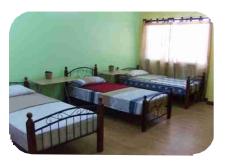

## **♦** Dormitory Information

| Room Type          | 1 ~ 3 Persons per room                                           | Distance            | The Dormitory & school is in the same building                                          |
|--------------------|------------------------------------------------------------------|---------------------|-----------------------------------------------------------------------------------------|
| Number of Rooms    | 40 rooms                                                         | Swimming<br>Pool    | Sta.fe Resort (100pesos)<br>Carribean resort (150pesos)<br>Palmas del Mar Resort (free) |
| Room Facilities    | Aircon,, bed&mattress, Bathroom personal closet &desk, lamp, Fan | Other<br>Facilities | Cafeteria, studyroom,<br>restroom,                                                      |
| Meal               | 3 Meals a Day.                                                   | Cleaning<br>Service | Every day.                                                                              |
| Curfew             | · Sun ~ Thursday: 12 AM<br>· Fri ~ Saturday: 2 AM                | Electric bill       | Follow the consumption Of Electricity.                                                  |
| Security           | 24 Hours on duty a day.                                          |                     |                                                                                         |
| Laundry<br>Service | Dormitory's helper provides laundry service every other day.     |                     |                                                                                         |

**Dormitory front figure** 

1 person's room

2 person's room

3 person's room

Bathroom each room

Cafeteria