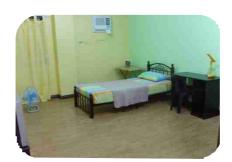

## **♦** Dormitory Information

| Room Type          | 1 ~ 3 Persons per room                                           | Distance            | The Dormitory & school is in the same building                                          |
|--------------------|------------------------------------------------------------------|---------------------|-----------------------------------------------------------------------------------------|
| Number of Rooms    | 40 rooms                                                         | Swimming<br>Pool    | Sta.fe Resort (100pesos)<br>Carribean resort (150pesos)<br>Palmas del Mar Resort (free) |
| Room Facilities    | Aircon,, bed&mattress, Bathroom personal closet &desk, lamp, Fan | Other<br>Facilities | Cafeteria, studyroom,<br>restroom,                                                      |
| Meal               | 3 Meals a Day.                                                   | Cleaning<br>Service | Every day.                                                                              |
| Curfew             | · Sun ~ Thursday: 12 AM<br>· Fri ~ Saturday: 2 AM                | Electric bill       | Follow the consumption Of Electricity.                                                  |
| Security           | 24 Hours on duty a day.                                          |                     |                                                                                         |
| Laundry<br>Service | Dormitory's helper provides laundry service every other day.     |                     |                                                                                         |

**Dormitory front figure** 

1 person's room

2 person's room

3 person's room

Bathroom each room

Cafeteria