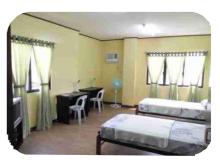

## **♦** Dormitory Information

| Room Type          | 1 ~ 3 Persons per room                                           | Distance            | The Dormitory & school is in the same building                                          |
|--------------------|------------------------------------------------------------------|---------------------|-----------------------------------------------------------------------------------------|
| Number of Rooms    | 40 rooms                                                         | Swimming<br>Pool    | Sta.fe Resort (100pesos)<br>Carribean resort (150pesos)<br>Palmas del Mar Resort (free) |
| Room Facilities    | Aircon,, bed&mattress, Bathroom personal closet &desk, lamp, Fan | Other<br>Facilities | Cafeteria, studyroom,<br>restroom,                                                      |
| Meal               | 3 Meals a Day.                                                   | Cleaning<br>Service | Every day.                                                                              |
| Curfew             | · Sun ~ Thursday: 12 AM<br>· Fri ~ Saturday: 2 AM                | Electric bill       | Follow the consumption Of Electricity.                                                  |
| Security           | 24 Hours on duty a day.                                          |                     |                                                                                         |
| Laundry<br>Service | Dormitory's helper provides laundry service every other day.     |                     |                                                                                         |

**Dormitory front figure** 

1 person's room

2 person's room

3 person's room

Bathroom each room

Cafeteria