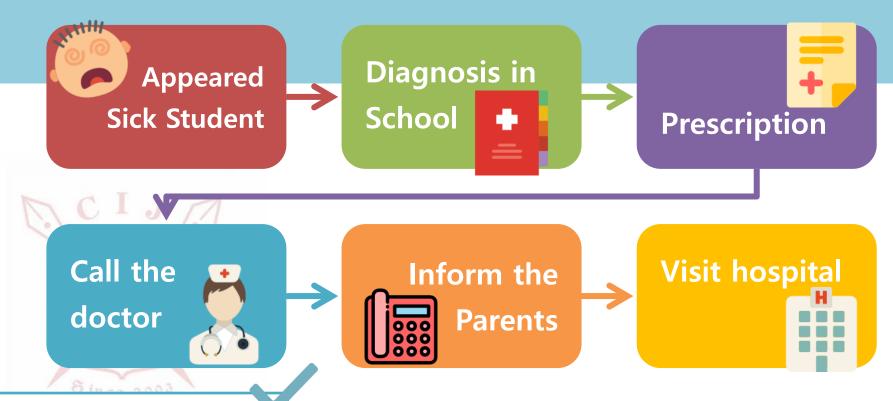

## HEALTH CARE SYSTEM

### SUPPORTING YOUR SUCCESS

Our school has the utmost patience for students along with the best studying environment

#### **CHECK POINT!**

For **emergency situations**, we inform the parents right away and provide proper **medication** or go to **hospital**.