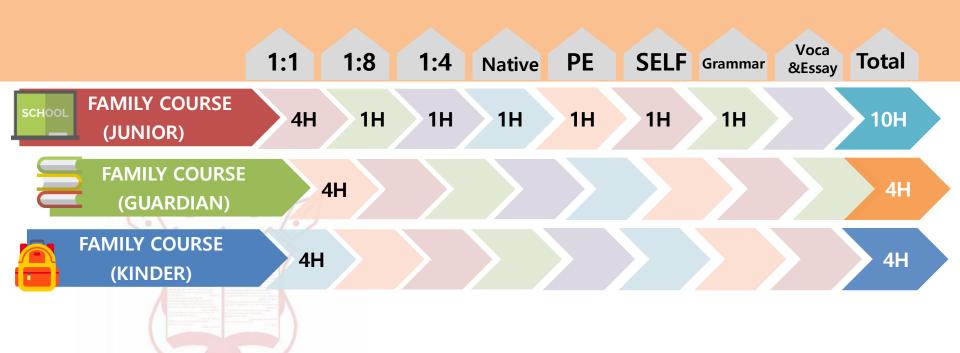

## COURSES for FAMILY

### SUPPORTING YOUR SUCCESS

## TIMETABLE for FAMILY

### SUPPORTING YOUR SUCCESS

| TIME          | FAMILY-JUNIOR                                                      | FAMILY-GUARDIAN                    | FAMILY-KINDER/NURSERY              |  |  |
|---------------|--------------------------------------------------------------------|------------------------------------|------------------------------------|--|--|
| 07:00 ~ 07:30 | Breakfast                                                          |                                    |                                    |  |  |
| 08:00 ~ 08:50 | 1 <sup>st</sup> Class (Man to Man)                                 | 1 <sup>st</sup> Class (Man to Man) | 1 <sup>st</sup> Class (Man to Man) |  |  |
| 08:55 ~ 09:45 | 2 <sup>nd</sup> Class (Man to Man)                                 | 2 <sup>nd</sup> Class (Man to Man) | 2 <sup>nd</sup> Class (Man to Man) |  |  |
| 09:50 ~ 10:40 | 3 <sup>rd</sup> Class (Man to Man)                                 | 3 <sup>rd</sup> Class (Man to Man) | 3 <sup>rd</sup> Class (Man to Man) |  |  |
| 10:45 ~ 11:35 | 4 <sup>th</sup> Class (Man to Man)                                 | 4 <sup>th</sup> Class (Man to Man) | 4 <sup>th</sup> Class (Man to Man) |  |  |
| 11:40 ~ 12:30 | 5 <sup>th</sup> Class (1:8 Debate Class)                           |                                    |                                    |  |  |
| 12:30 ~ 13:30 | Lunch                                                              |                                    |                                    |  |  |
| 13:30 ~ 14:20 | 6 <sup>th</sup> Class (Grammar Class)                              |                                    |                                    |  |  |
| 14:25 ~ 15:15 | 7 <sup>th</sup> Class (1:8 Native)                                 |                                    |                                    |  |  |
| 15:20 ~ 16:10 | 8 <sup>th</sup> Class (1:4 Group Class)                            |                                    |                                    |  |  |
| 16:15 ~ 17:05 | 9 <sup>th</sup> Class (Self Study)                                 |                                    |                                    |  |  |
| 17:10 ~ 18:00 | 10 <sup>th</sup> Class (P.ESwimming, Badminton,<br>Ping pong, etc) |                                    |                                    |  |  |