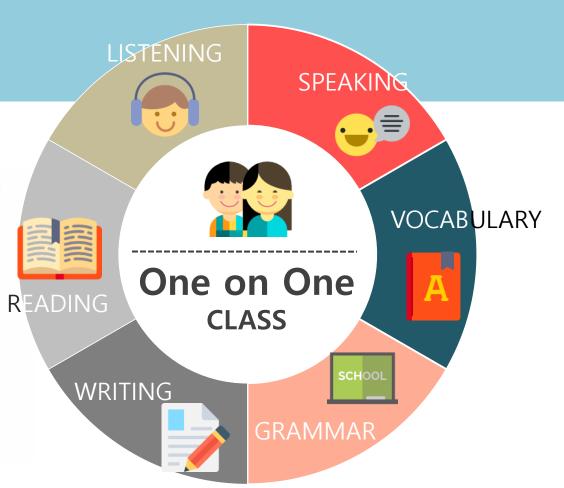

### **ONE on ONE**

In each area of basic English, according to the weakness of student, we provide customized one-to-one lessons. In particular, the student can have a direct effect of excellent language training, with selection of the desired classes. So the professional instructors better understand their personal needs.