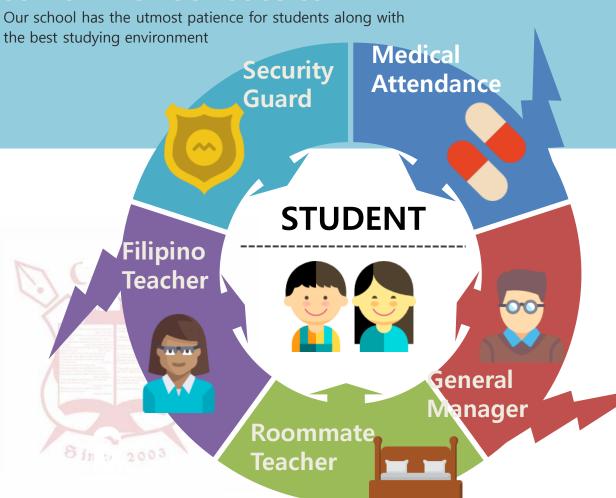

## TOTAL CARE SYSTEM

### SUPPORTING YOUR SUCCESS

### **Total care System**

Safety guard, nurse, General manager, local teachers operate by introducing a total care system to acquire comprehensive management on delicate part of the student. As a result, safety and health are prioritized as they stay and learn.