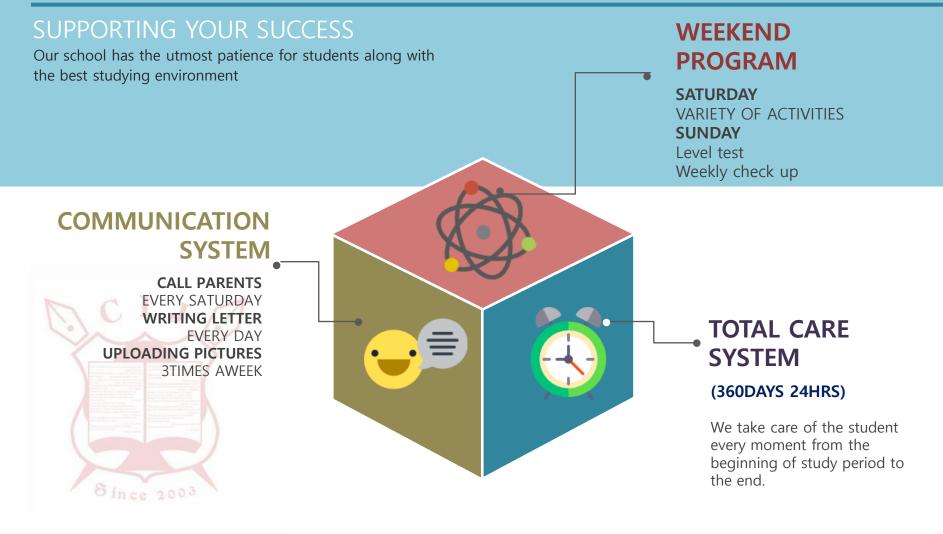

## TOTAL CARE SYSTEM

### SUPPORTING YOUR SUCCESS

### **Total care System**

Safety guard, nurse, General manager, local teachers operate by introducing a total care system to acquire comprehensive management on delicate part of the student. As a result, safety and health are prioritized as they stay and learn.

## EVERY1 CARE SYSTEM

### SUPPORTING YOUR SUCCESS

Our school has the utmost patience for students along with the best studying environment

Every1 HOUR Check safety of school every time. Our school has security guards to ensure the safety

Make sure the children are present through a daily roll call

Filipino teachers assess students and make their evaluation sheet

Every1 WEEK

Every1 MONTH

Every month managers observe and analyze the level test results trend.

#### **CHECK POINT!**

We have special **junior** student care system
All staffs (**Everyone**) care for students ' safety up to 365 days/every day (**Everyday**) language training end.

Every1 MOMENT

We will do our best every moment.