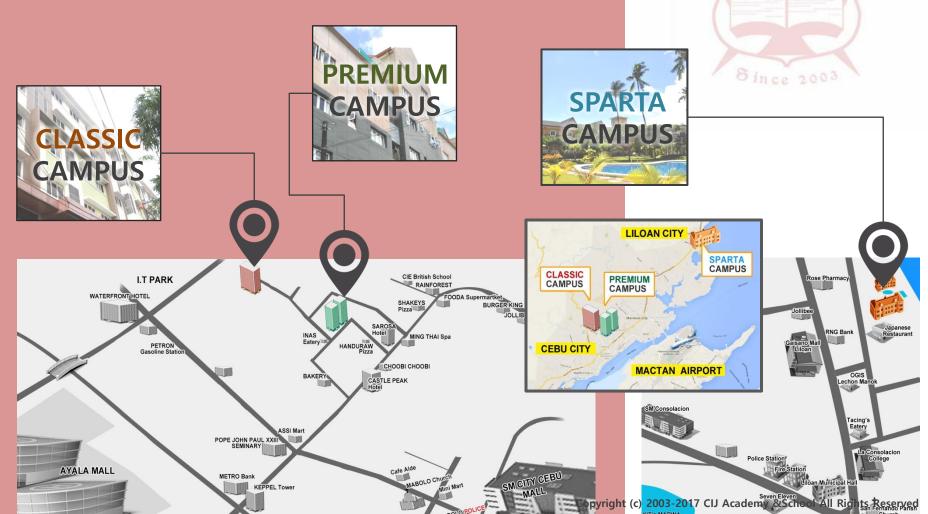

------|-----|-------------------------------------------------|--|
| CAPACITY |     | 85                                              |  |
|          | 1:1 | 30                                              |  |
| CLASS    | 1:4 | 2                                               |  |
| ROOM     | 1:6 | 1                                               |  |
|          | 1:8 | 2                                               |  |
| Homepage |     | http://www.cijschool.com<br>http://cebu-cij.com |  |
| Tel.     |     | 63-32-236-3345                                  |  |
| E-mail   |     | cijschool@hotmail.com<br>cijacademy@hanmail.net |  |

### **AMENITIES**

### PREMIUM CAMPUS

SWIMMING POOL / SAUNA / PING PONG ROOM / RECEPTION / GYM / KITCHEN AREA



## LOCATION

### SUPPORTING YOUR SUCCESS



## ENVIRONMENT

### SUPPORTING YOUR SUCCESS

Our school has the outmost patience for students along with the best studying environment

17. Rain Forest & Live Zone 18. Fooda Market 20. Jolly Bee 19. Burger King CLASSIC **CAMPUS** 01. Korean mart & Restaurant 02. Coffee shop **PREMIUM CAMPUS 03.** Japanese mart & Restaurant **04.** Jazz and Bluz **05.** Corner Bakery 6 06. Tennis and Basketball court 07. Hundrauw Pizza & Chocolate Cafe **11.** Convenience Store 08. Remos Café & Laundry Shop 12. Imperial Spa 09. Castle peak Hotel & Japanese Restaurant 13. Ming-Tai Spa 10. Choobi Choobi Restaurant 14. Sarrosa Hotel & 2pm Cafe 15. Shakey's Pizza 16. CIE School & Seven eleven

## **S**TRENGTHS

### SUPPORTING YOUR SUCCESS

Our school has the outmost patience for students along with the best s