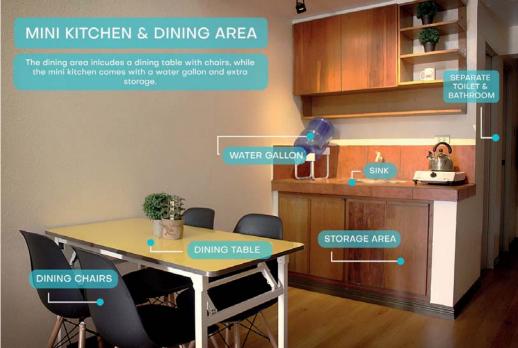

## MINI KITCHEN

**4 NEW STUDY TABLES** 

CABINET /STORAGE

Includes , a water gallon and a sink.

## **MINI KITCHEN**

Includes cupboards, a water gallon, stove and kettle and a

**DINING AREA** 

SOFA