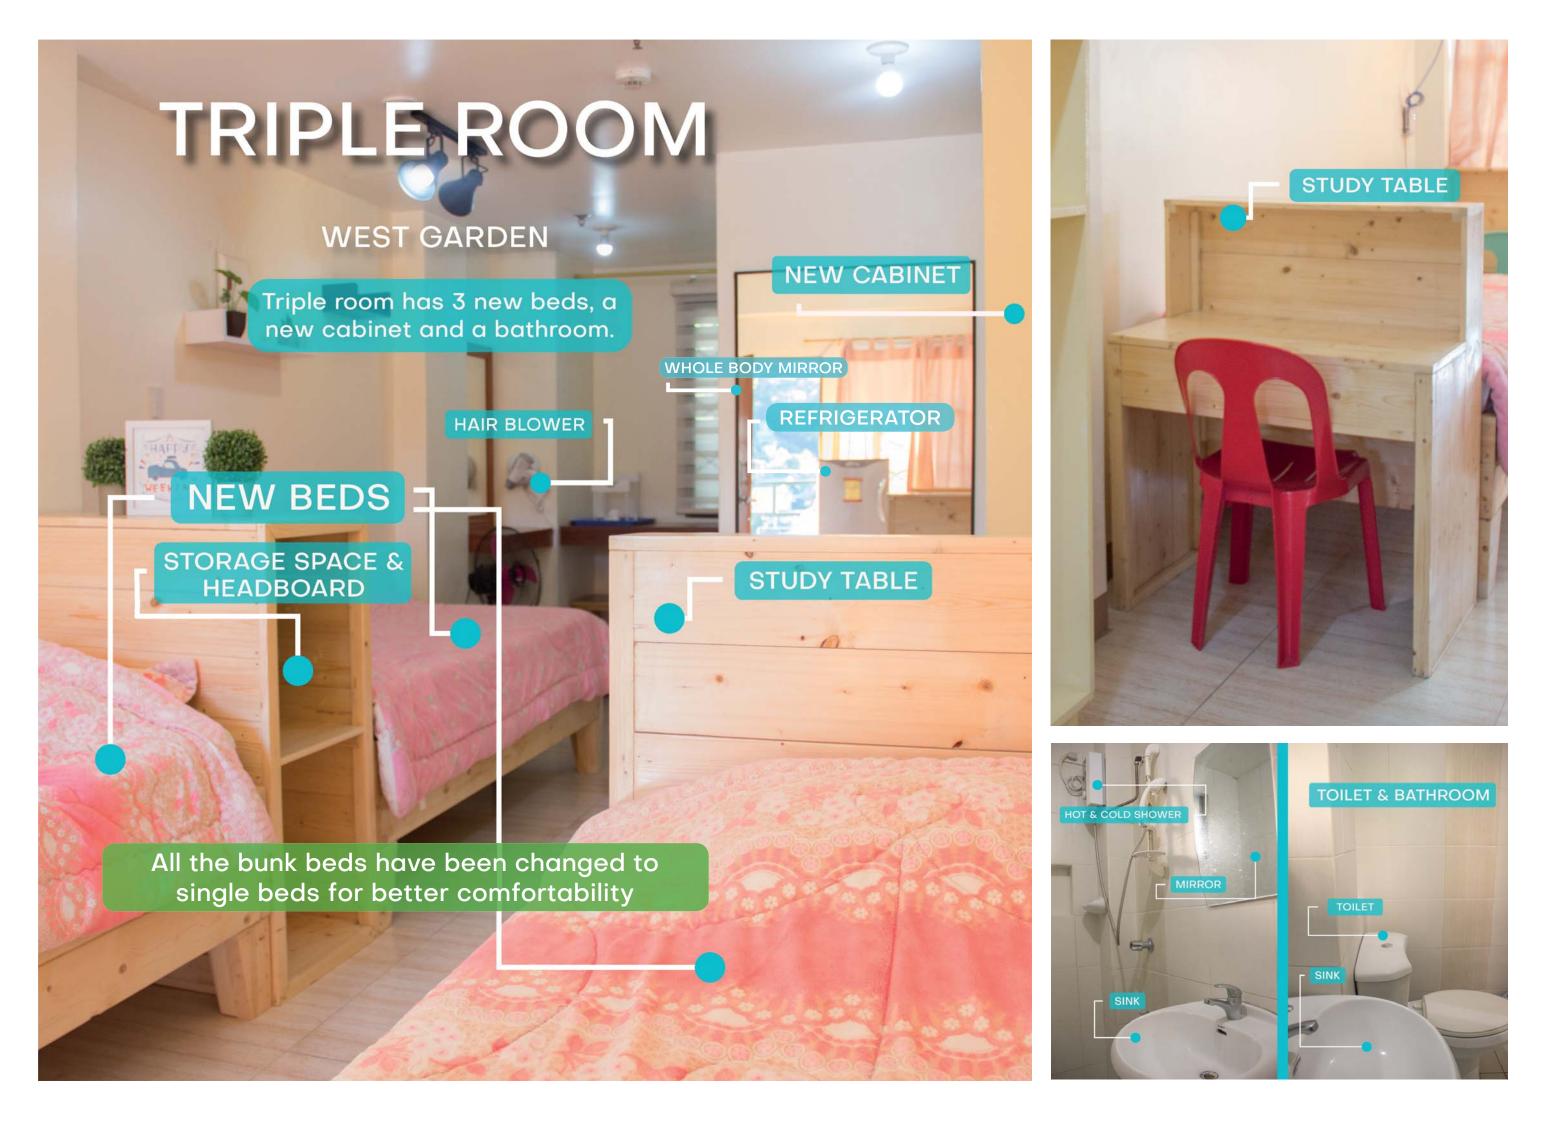

# WEST GARDEN

## **TOILET & BATHROOM**

WHOLE BODY MIRROR

**NEW CABINET** 

STORAGE SPACE & HEADBOARD

## NEW BEDS