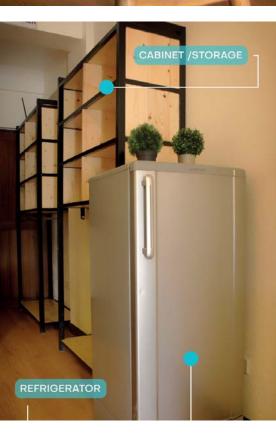

REFRIGERATOR

LIVING AREA

A mezzanine type unit with a separate living room and sleeping area

10