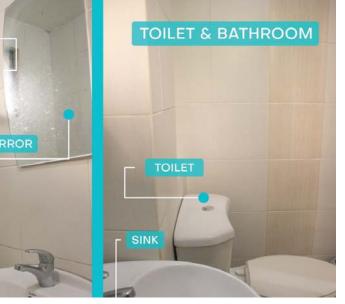

## **TOILET & BATHROOM**

WHOLE BODY MIRROR

**NEW CABINET** 

STORAGE SPACE & HEADBOARD