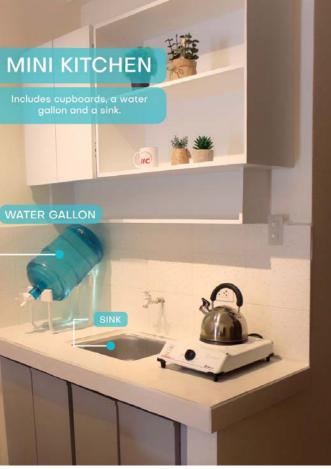

## MINI KITCHEN

**4 NEW STUDY TABLES** 

CABINET /STORAGE

Includes , a water gallon and a sink.

## **MINI KITCHEN**

Includes cupboards, a water gallon, stove and kettle and a

**DINING AREA** 

SOFA