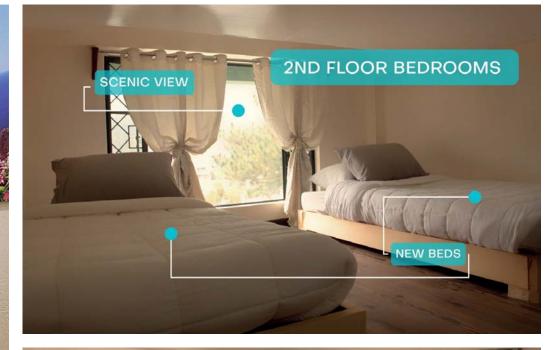

### ROOM CATALOGUE





## EAST FIELD

Newly designed beds making the room more spacious

OUAD B

## INDIVIDUAL SOCKETS

## MINI KITCHEN

**4 NEW STUDY TABLES** 

CABINET /STORAGE

Includes , a water gallon and a sink.

## **4 NEW BEDS**

Includes individual light for each bunk bed with different color tones.







## **MINI KITCHEN**

Includes cupboards, a water gallon, stove and kettle and a

**DINING AREA** 

SOFA

### DUPLEX

Quad A Rooms consists of two floors. The first floor being the general living area where the kitchen, dining area, toilet and bathroom are located. The living area also includes a sofa and a center table.

REFRIGERATOR

LIVING AREA

A mezzanine type unit with a separate living room and sleeping area

10

## **2ND FLOOR BEDROOMS**





**CENTER TABLE** 









## SEMI-SINGLE EAST FIELD

BEDROOM

LIVING AREA

TELEVISION

Semi-single room has two separate single rooms, a common living area, a mini kitchen and a bathroom



BEDROOM

NEW BED



# WEST GARDEN







## **TOILET & BATHROOM**

WHOLE BODY MIRROR

**NEW CABINET** 

STORAGE SPACE & HEADBOARD

## NEW BEDS

## DOUBLE ROOM

JIC has increased the number of Double Rooms for more availability









## QUEEN SIZE BED

SINGLE ROOM WEST GARDEN

NEW CABINET

STORAGE SPACE

Single room has a queen size bed, a study table and coffee table. Also comes with the new cabinet and toilet and bathroom

WATER GALLON

STUDY TABLE

JIC has increased the number of Single Rooms for more availability



## COFFEE TABLE





## JAPAN PRICE LIST 2019

|                     |