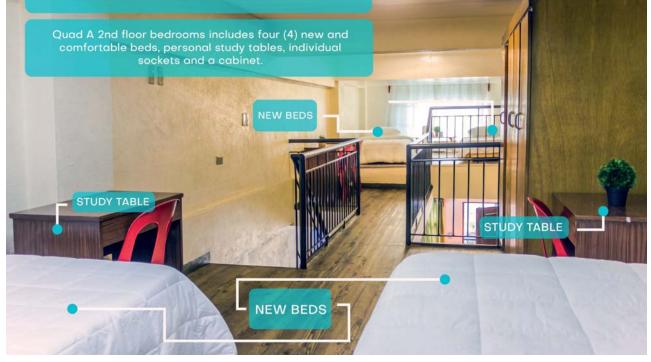

### DUPLEX

Quad A Rooms consists of two floors. The first floor being the general living area where the kitchen, dining area, toilet and bathroom are located. The living area also includes a sofa and a center table.

## **2ND FLOOR BEDROOMS**

**CENTER TABLE** 