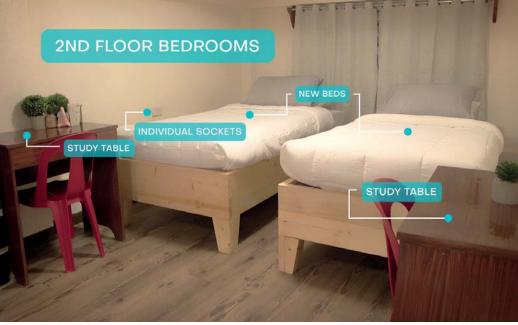

### ROOM CATALOGUE





## EAST FIELD

Newly designed beds making the room more spacious

OUAD B

## INDIVIDUAL SOCKETS

## MINI KITCHEN

**4 NEW STUDY TABLES** 

CABINET /STORAGE

Includes , a water gallon and a sink.

## **4 NEW BEDS**

Includes individual light for each bunk bed with different color tones.







## **MINI KITCHEN**

Includes cupboards, a water gallon, stove and kettle and a

**DINING AREA** 

SOFA

### DUPLEX

Quad A Rooms consists of two floors. The first floor being the general living area where the kitchen, dining area, toilet and bathroom are located. The living area also includes a sofa and a center table.

REFRIGERATOR

LIVING AREA

A mezzanine type unit with a separate living room and sleeping area

10

## **2ND FLOOR BEDROOMS**





**CENTER TABLE** 









## SEMI-SINGLE EAST FIELD

BEDROOM

LIVING AREA

TELEVISION

Semi-single room has two separate single rooms, a common living area, a mini kitchen and a bathroom



BEDROOM

NEW BED



# WEST GARDEN







## **TOILET & BATHROOM**

WHOLE BODY MIRROR

**NEW CABINET** 

STORAGE SPACE & HEADBOARD

## NEW BEDS

## DOUBLE ROOM

JIC has increased the number of Double Rooms for more availability









## QUEEN SIZE BED

SINGLE ROOM WEST GARDEN

NEW CABINET

STORAGE SPACE

Single room has a queen size bed, a study table and coffee table. Also comes with the new cabinet and toilet and bathroom

WATER GALLON

STUDY TABLE

JIC has increased the number of Single Rooms for more availability



## COFFEE TABLE





## JAPAN PRICE LIST 2019

|                     |