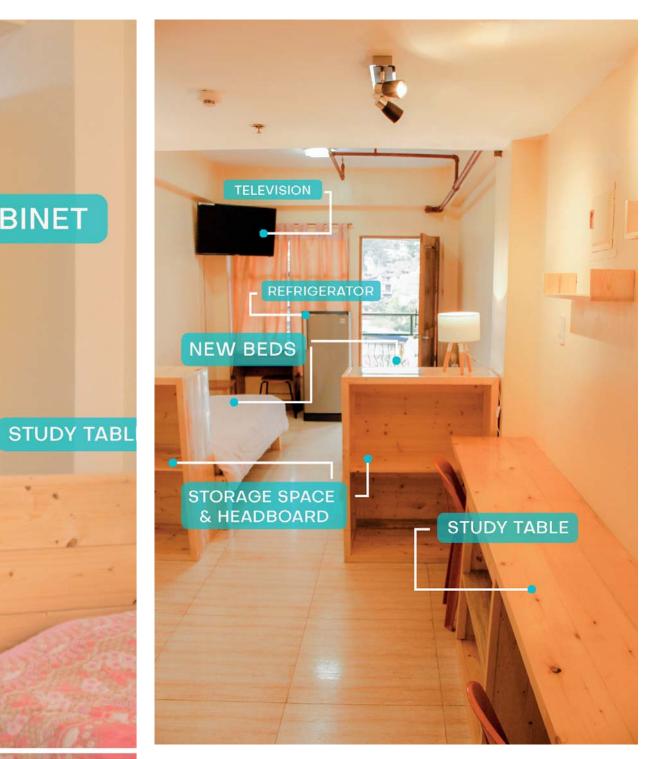

## **TOILET & BATHROOM**

WHOLE BODY MIRROR

**NEW CABINET** 

STORAGE SPACE & HEADBOARD

## NEW BEDS