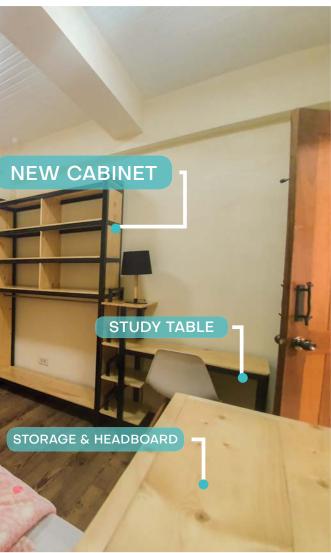

## **TOILET & BATHROOM**

WHOLE BODY MIRROR

**NEW CABINET** 

STORAGE SPACE & HEADBOARD

## QUEEN SIZE BED

SINGLE ROOM WEST GARDEN

NEW CABINET

STORAGE SPACE

Single room has a queen size bed, a study table and coffee table. Also comes with the new cabinet and toilet and bathroom

WATER GALLON

STUDY TABLE