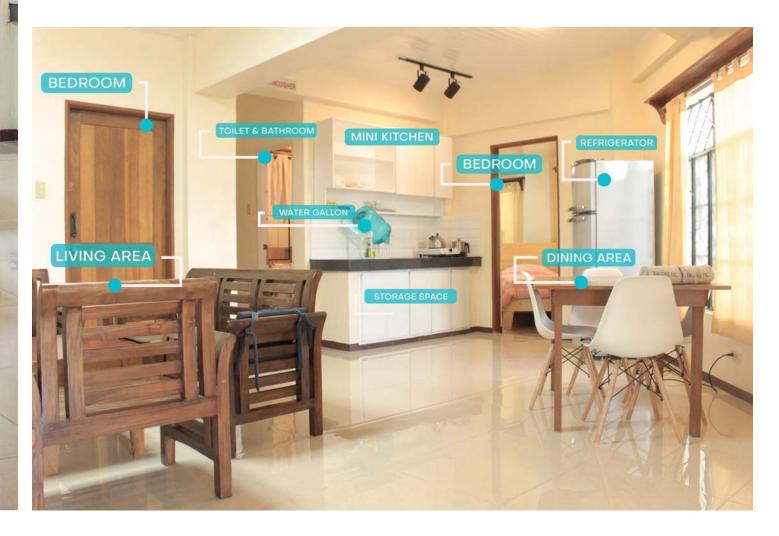

### DUPLEX

Quad A Rooms consists of two floors. The first floor being the general living area where the kitchen, dining area, toilet and bathroom are located. The living area also includes a sofa and a center table.

REFRIGERATOR

LIVING AREA

A mezzanine type unit with a separate living room and sleeping area

10