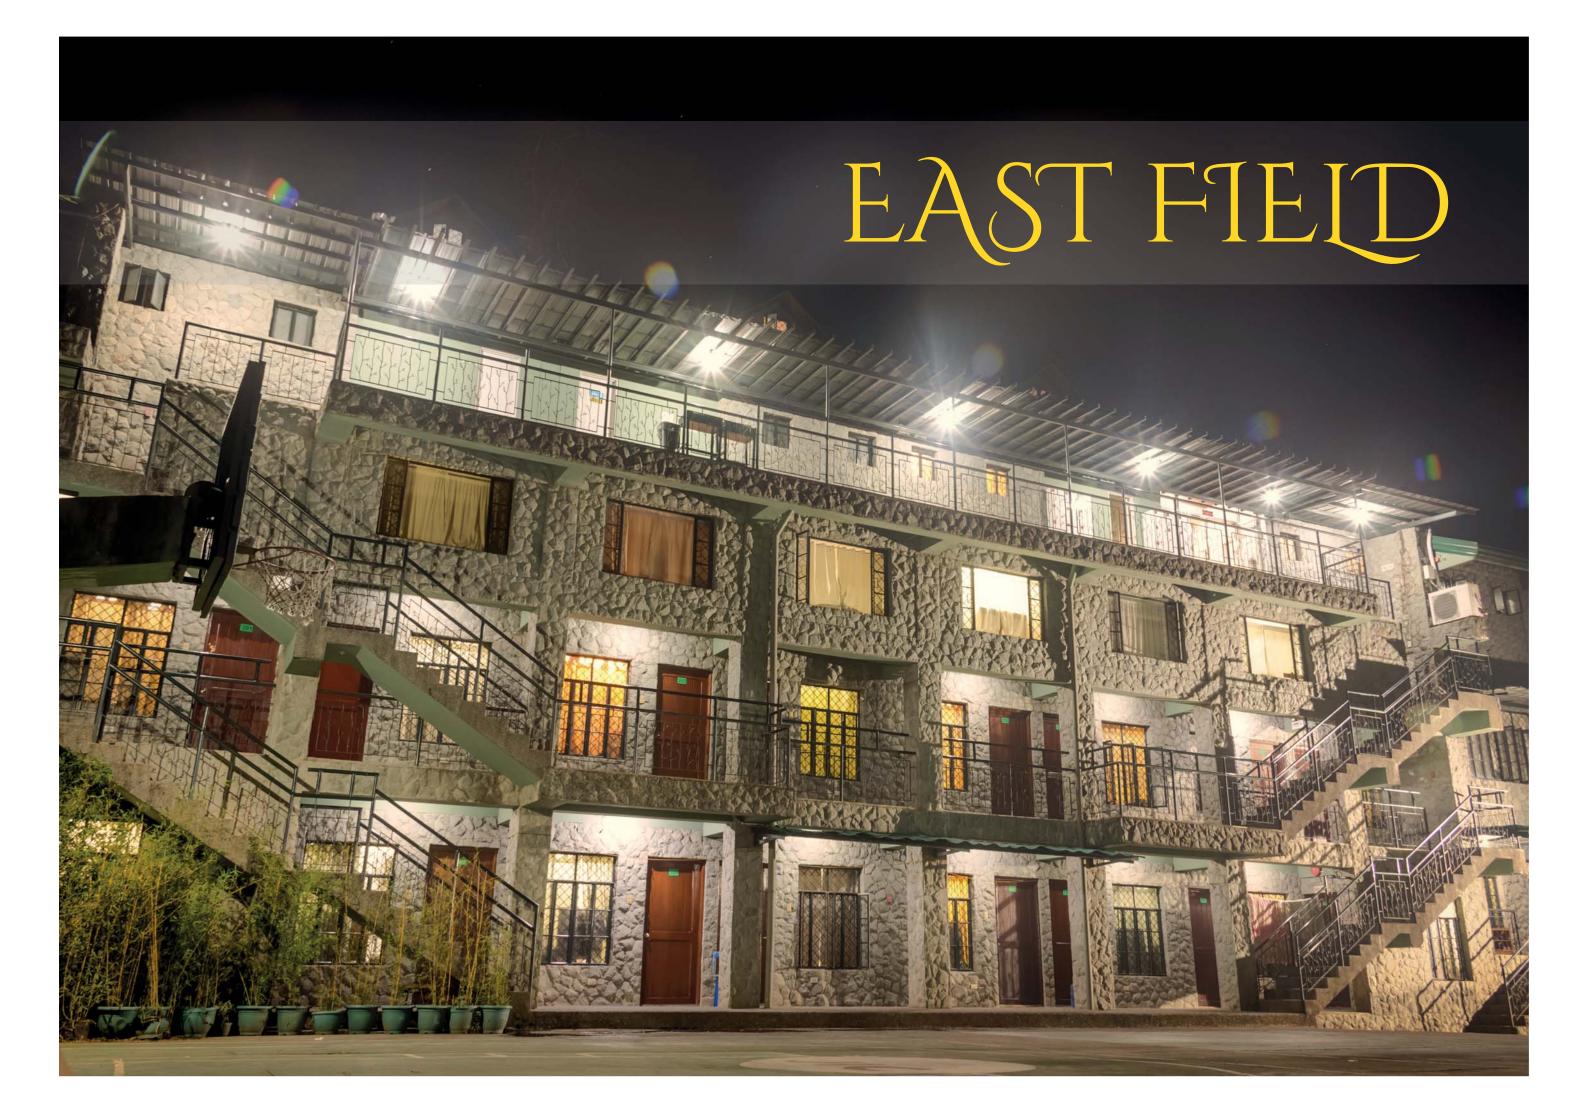

### ROOM CATALOGUE





## EAST FIELD

Newly designed beds making the room more spacious

OUAD B

## INDIVIDUAL SOCKETS

## MINI KITCHEN

**4 NEW STUDY TABLES** 

CABINET /STORAGE

Includes , a water gallon and a sink.

## **4 NEW BEDS**

Includes individual light for each bunk bed with different color tones.







## **MINI KITCHEN**

Includes cupboards, a water gallon, stove and kettle and a

**DINING AREA** 

SOFA

### DUPLEX

Quad A Rooms consists of two floors. The first floor being the general living area where the kitchen, dining area, toilet and bathroom are located. The living area also includes a sofa and a center table.

REFRIGERATOR

LIVING AREA

A mezzanine type unit with a separate living room and sleeping area

10

## **2ND FLOOR BEDROOMS**





**CENTER TABLE** 









## SEMI-SINGLE EAST FIE